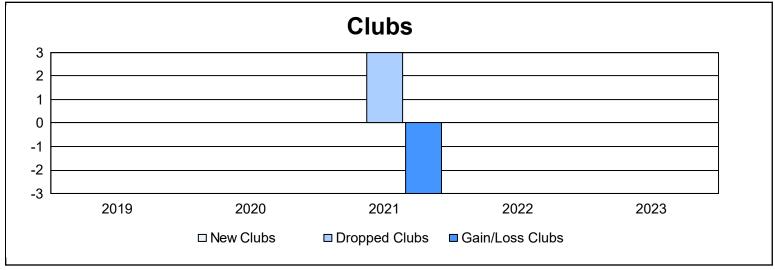

District 393 As of June 2023 Cumulative

| Year      | New<br>Clubs | Dropped<br>Clubs | Gain/<br>Loss<br>Clubs | New<br>Members | Charter<br>Members | Reinstate<br>Members | Transfer<br>Members | Total<br>Member<br>Added | Total<br>Members<br>Dropped | Gain/<br>Loss<br>Members |
|-----------|--------------|------------------|------------------------|----------------|--------------------|----------------------|---------------------|--------------------------|-----------------------------|--------------------------|
| 2018-2019 | 0            | 0                | 0                      | 178            | 27                 | 3                    | 4                   | 212                      | 381                         | -169                     |
| 2019-2020 | 0            | 0                | 0                      | 6              | 23                 | 11                   | 4                   | 44                       | 503                         | -459                     |
| 2020-2021 | 0            | 3                | -3                     | 336            | 46                 | 26                   | 12                  | 420                      | 219                         | 201                      |
| 2021-2022 | 0            | 0                | 0                      | 141            | 19                 | 4                    | 9                   | 173                      | 202                         | -29                      |
| 2022-2023 | 0            | 0                | 0                      | 322            | 2                  | 1                    | 12                  | 337                      | 174                         | 163                      |
| Average   | 0            | 1                | -1                     | 197            | 23                 | 9                    | 8                   | 237                      | 296                         | -59                      |